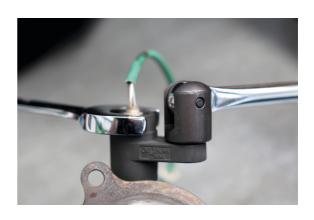

## Oxygen Sensor Socket 1/2"D 22mm

This short series Oxygen sensor socket is used for the removal and installation of Oxygen or Lambda sensors. It features a slot in the side, enabling it to be fitted over the wiring harness, and can be driven by both a 30mm spanner and 1/2"D socketry making it ideal for both difficult access situations or for when increased torque is required to undo tight or seized sensors.

## **Additional Information**

- Short series length: 70mm.
- To fit 22mm single Hex Lambda (oxygen) sensors.
- The combination of open wrench and 1/2" drive ratchet allows for the application of increased torque.
- Can be driven by 1/2" square socketry or 30mm spanner depending on access.
- · Manufactured from chrome molybdenum with black phosphate finish.