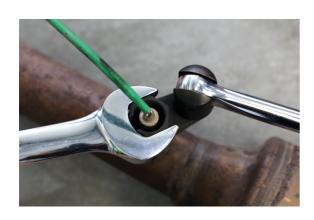

## Oxygen Sensor Socket 1/2"D 22mm

This short series Oxygen sensor socket is used for the removal and installation of Oxygen or Lambda sensors. It features a slot in the side, enabling it to be fitted over the wiring harness, and can be driven by both a 30mm spanner and 1/2"D socketry making it ideal for both difficult access situations or for when increased torque is required to undo tight or seized sensors.

## **Additional Information**

- Short series length: 70mm.
- To fit 22mm single Hex Lambda (oxygen) sensors.
- The combination of open wrench and 1/2" drive ratchet allows for the application of increased torque.
- Can be driven by 1/2" square socketry or 30mm spanner depending on access.
- · Manufactured from chrome molybdenum with black phosphate finish.