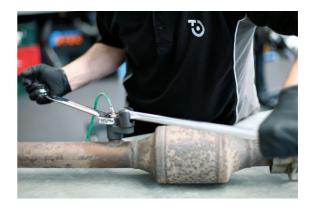

## Oxygen Sensor Socket 1/2"D 22mm

This short series Oxygen sensor socket is used for the removal and installation of Oxygen or Lambda sensors. It features a slot in the side, enabling it to be fitted over the wiring harness, and can be driven by both a 30mm spanner and 1/2"D socketry making it ideal for both difficult access situations or for when increased torque is required to undo tight or seized sensors.

## **Additional Information**

- Short series length: 70mm.
- To fit 22mm single Hex Lambda (oxygen) sensors.
- The combination of open wrench and 1/2" drive ratchet allows for the application of increased torque.
- Can be driven by 1/2" square socketry or 30mm spanner depending on access.
- · Manufactured from chrome molybdenum with black phosphate finish.