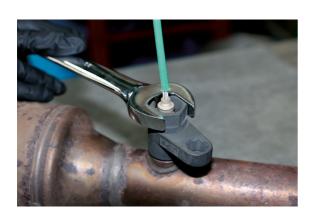

## Oxygen Sensor Socket 1/2"D 22mm

This short series Oxygen sensor socket is used for the removal and installation of Oxygen or Lambda sensors. It features a slot in the side, enabling it to be fitted over the wiring harness, and can be driven by both a 30mm spanner and 1/2"D socketry making it ideal for both difficult access situations or for when increased torque is required to undo tight or seized sensors.

## **Additional Information**

- Short series length: 70mm.
- To fit 22mm single Hex Lambda (oxygen) sensors.
- The combination of open wrench and 1/2" drive ratchet allows for the application of increased torque.
- Can be driven by 1/2" square socketry or 30mm spanner depending on access.
- · Manufactured from chrome molybdenum with black phosphate finish.