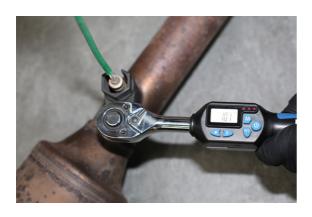

## Oxygen Sensor Socket 1/2"D 22mm

This short series Oxygen sensor socket is used for the removal and installation of Oxygen or Lambda sensors. It features a slot in the side, enabling it to be fitted over the wiring harness, and can be driven by both a 30mm spanner and 1/2"D socketry making it ideal for both difficult access situations or for when increased torque is required to undo tight or seized sensors.

## **Additional Information**

- Short series length: 70mm.
- To fit 22mm single Hex Lambda (oxygen) sensors.
- The combination of open wrench and 1/2" drive ratchet allows for the application of increased torque.
- Can be driven by 1/2" square socketry or 30mm spanner depending on access.
- · Manufactured from chrome molybdenum with black phosphate finish.