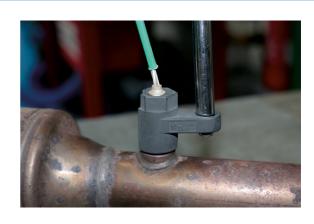

## Oxygen Sensor Socket 1/2"D 22mm

This short series Oxygen sensor socket is used for the removal and installation of Oxygen or Lambda sensors. It features a slot in the side, enabling it to be fitted over the wiring harness, and can be driven by both a 30mm spanner and 1/2"D socketry making it ideal for both difficult access situations or for when increased torque is required to undo tight or seized sensors.

## **Additional Information**

- Short series length: 70mm.
- To fit 22mm single Hex Lambda (oxygen) sensors.
- The combination of open wrench and 1/2" drive ratchet allows for the application of increased torque.
- Can be driven by 1/2" square socketry or 30mm spanner depending on access.
- · Manufactured from chrome molybdenum with black phosphate finish.